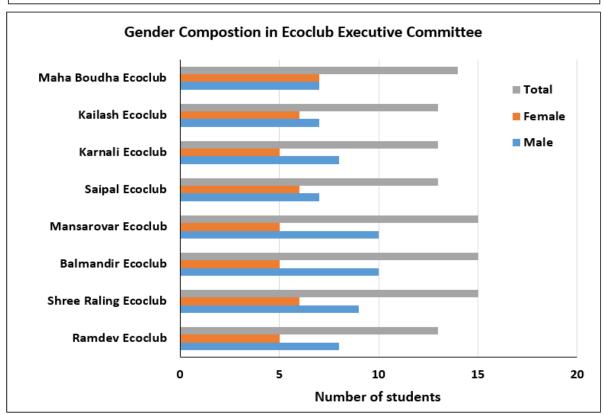

#### **ECOCLUB FACTSHEET**

Locations of School Eco club in Humla district, Nepal