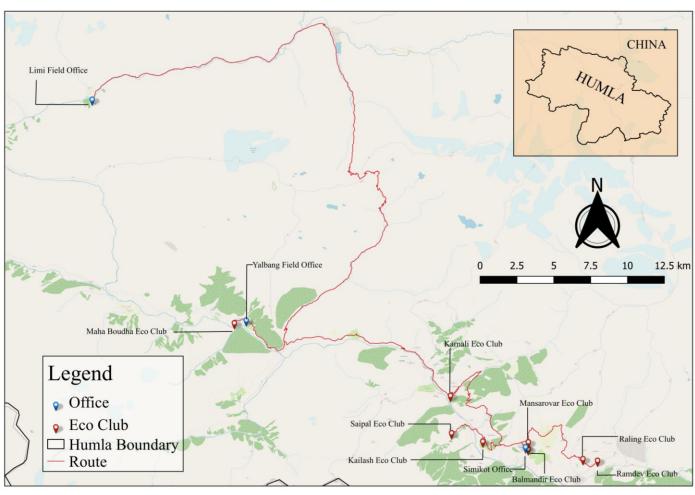

#### **ECOCLUB FACTSHEET**

Locations of School Eco club in Humla district, Nepal