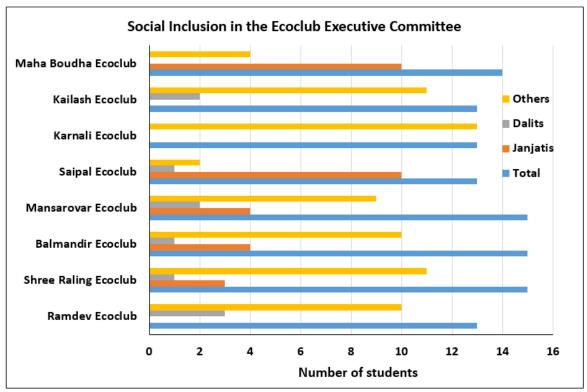

#### **ECOCLUB FACTSHEET**

Locations of School Eco club in Humla district, Nepal