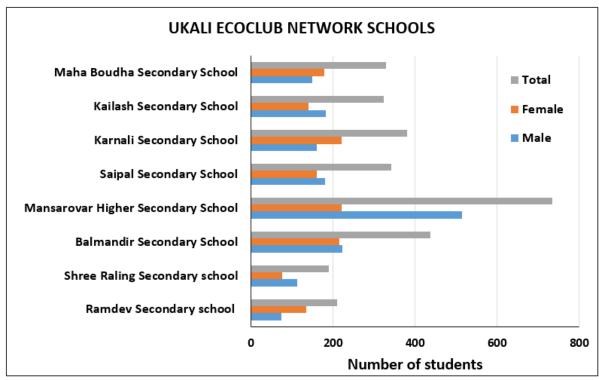

#### **ECOCLUB FACTSHEET**

Locations of School Eco club in Humla district, Nepal